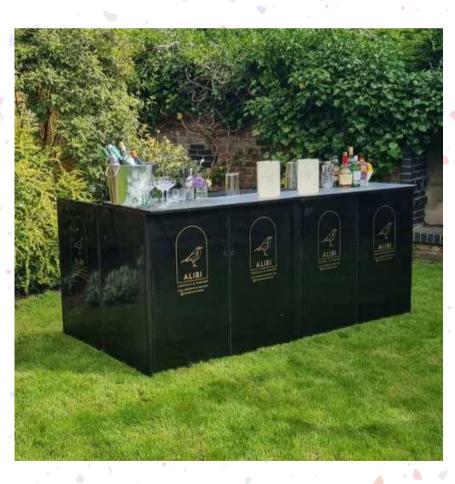

# 

Our 2 metre bars have been custom built to maximise our cocktail making output. We currently have 3 of these, to make up to a 6 metre bar.

Each bar has 2 working stations, accommodating 2 bartenders. These bars are black with our logo on the front, with white marble effect tops, but can be bespoke branded upon request.