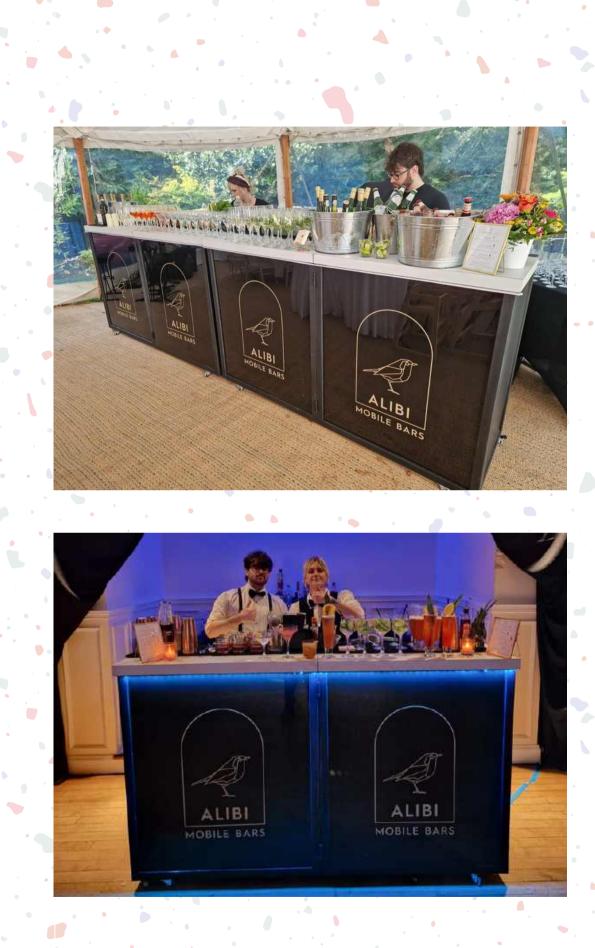

# 

Our 2 metre bars have been custom built to maximise our cocktail making output. We currently have 3 of these, to make up to a 6 metre bar.

Each bar has 2 working stations, accommodating 2 bartenders. These bars are black with our logo on the front, with white marble effect tops, but can be bespoke branded upon request.