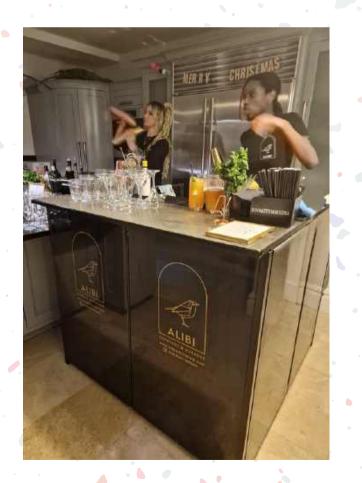

# 

Our 2 metre bars have been custom built to maximise our cocktail making output. We currently have 3 of these, to make up to a 6 metre bar.

Each bar has 2 working stations, accommodating 2 bartenders. These bars are black with our logo on the front, with white marble effect tops, but can be bespoke branded upon request.