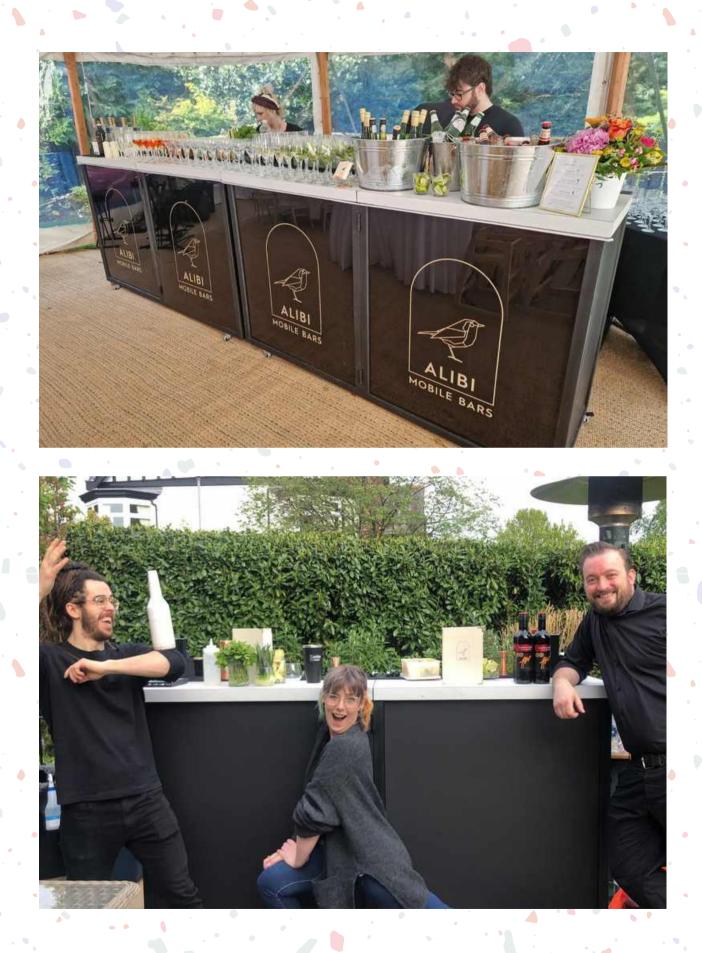

# 

Our 2 metre bars have been custom built to maximise our cocktail making output. We currently have 3 of these, to make up to a 6 metre bar.

Each bar has 2 working stations, accommodating 2 bartenders. These bars are black with our logo on the front, with white marble effect tops, but can be bespoke branded upon request.